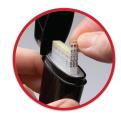

Simply lance with less pain. The Accu-Chek® Softclix lancing device provides personalized comfort and unique technology to minimize pain.

Simply more accurate. Accu-Chek Guide test strips deliver advanced 10/10 accuracy for reliable results you can trust.<sup>1</sup>