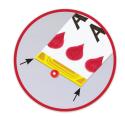

## Simply see test results.

Large, easy-to-read display makes it simple to see test results.

**Simply use the entire end.** Place a small drop of blood anywhere along the end instead of a tiny spot.

**Simply take just one strip.** Spill-resistant SmartPack<sup>®</sup> vial lets you take one and spill none.