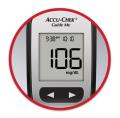

## Simply see test results.

Large, easy-to-read display makes it simple to see test results.

**Simply use the entire end.** Place a small drop of blood anywhere along the end instead of a tiny spot.

**Simply take just one strip.** Spill-resistant SmartPack<sup>®</sup> vial lets you take one and spill none.