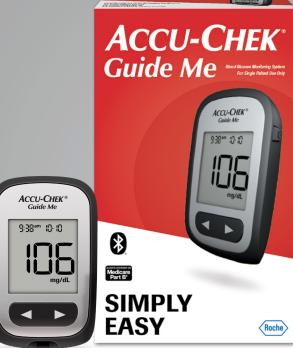

## **ACCU-CHEK**<sup>®</sup> Guide Me

## SIMPLY EASY





## Simply see test results.

Large, easy-to-read display makes it simple to see test results.



**Simply use the entire end.** Place a small drop of blood anywhere along the end instead of a tiny spot.



**Simply take just one strip.** Spill-resistant SmartPack<sup>®</sup> vial lets you take one and spill none.



Simply lance with less pain. The Accu-Chek® Softclix lancing device provides personalized comfort and unique technology to minimize pain.



Simply more accurate. Accu-Chek Guide test strips deliver advanced 10/10 accuracy for reliable results you can trust.<sup>1</sup>

## Additional information can be found at hcp.accu-chek.com

1 95% of the measured glucose results shall fall within 10 mg/dL of lab reference value for blood glucose concentrations <100 mg/dL and within 10