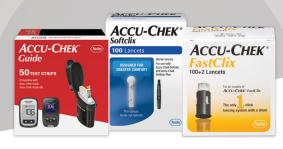

# **ARE YOUR PATIENTS PAYING MORE THAN \$19.99 FOR THEIR STRIPS?**

Your patients can save on refills starting at \$19.99 for 50-ct. Accu-Chek Guide test strips. And just \$10 more for each additional 50-ct. test strips.

## Lancets now included in the Accu-Chek Prescription Discount program.

Just \$12.50 for 102-count Accu-Chek FastClix lancets or 100-count Accu-Chek Softclix lancets.

Up to 600 test strips for \$129.99. Unlimited lancets. Prescription required. Visit accu-chek.com/save for full program details. Exclusions apply.