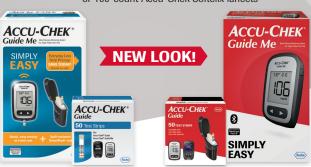

## **NEW LOOK.**

STILL EASY TO SIMPLY SAVE WITH ACCU-CHEK\*.

Your patients can bundle and save with the Accu-Chek Prescription Discount Program.

#### Simply bundle all this for \$49.99!

- · Accu-Chek Guide Me meter
- 100 Accu-Chek Guide test strips
- 102-count Accu-Chek FastClix lancets or 100-count Accu-Chek Softclix lancets

1 S49.99 is the combined price when prescriptions are filled for (1) Accu-Chek Guide Me meter, (1) 100-ct Accu-Chek Guide test strips or (2) 50-ct Accu-Chek Guide test strips, and (1) 102-ct FastClix lancets or (1) 100-ct Softclix lancets. Dispensing an Accu-Chek Guide Meter or different quantities of Accu-Chek Guide test strips or FastClix Lancets or Softclix Lancets will cause a variance in the combined price.