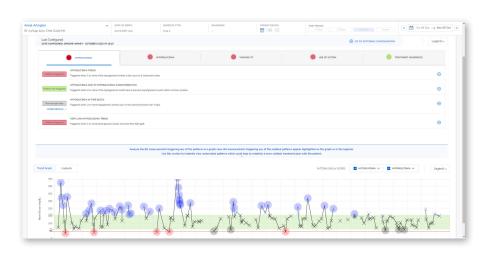

RDCP provides visual indicators for **up to 21 different glucose patterns** organized into five predefined pattern groups:

- Hypoglycemia
- Hyperglycemia
- Variability
- Use of System
- Treatment Adherence

Glucose measurements that trigger any enabled patterns are highlighted in red or blue in the graph, and group indicators are shown next to each pattern group.

With help from RDCP and Patterns, you can make consultations more efficient and help foster patient learning and engagement.