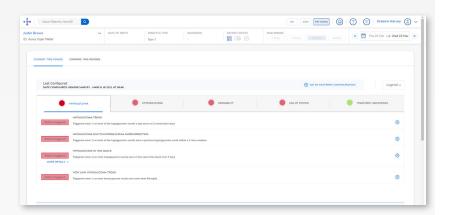

RDCP provides visual indicators for **up to 21 different glucose patterns** organized into five predefined pattern groups:

- Hypoglycemia
- Hyperglycemia
- Variability
- Use of System
- Treatment Adherence

Glucose measurements that trigger any enabled patterns are highlighted in red or blue in the graph, and group indicators are shown next to each pattern group.

With help from RDCP and Patterns, you can make consultations more efficient and help foster patient learning and engagement.

- The Configure Patterns section will allow you to select up to 21 different glucose patterns organized into five groups: Hypoglycemia, Hyperglycemia, Variability, Use of System, and Treatment Adherence.
- 5 In the **Configure Patterns** section, you can also customize exactly when RDCP will highlight a pattern.
- 6 After completing your Patient Setup, click Save Configuration and confirm.
- 7 Once completed and saved, the Patterns Icon will now open the Patterns Dashboard for your patient.