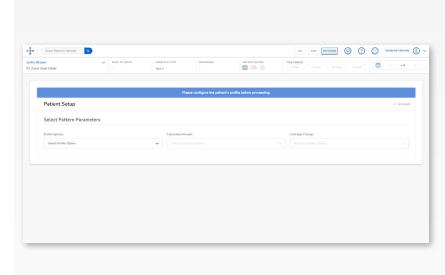

#### on the RocheDiabetes Care Platform

First, click on the **Patterns Icon** on the top menu navigation bar on the **Patient Dashboard.** 

If this is the first time you are accessing **Patterns**, you will be directed to the **Patient Setup screen**.

- 2 Configure the **Pattern Parameters** for your patient.
- 3 Review the Minimum Tests Required to view a pattern and the Glucose Target Ranges. These are initially predefined but can be customized for each patient.