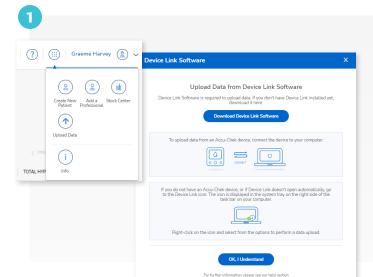

## **Download Device Link software**

Accessing data via USB download starts here.

First, sign in to your RocheDiabetes Care Platform account.

Then click on the (iii) and select (1).

In the pop-up, click Download Device Link Software.