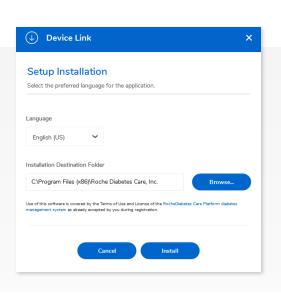

# **Install Device Link software—Windows**

Install must be done by a user with admin rights.

1. Double-click the **downloaded installation file** (Setup.exe)

**NOTE:** If the file is not visible on your computer screen, check for the file where your system stores downloaded files. Usually a file called "downloads".

- If needed, select the language and change the installation destination folder.
- 3. Click Install.