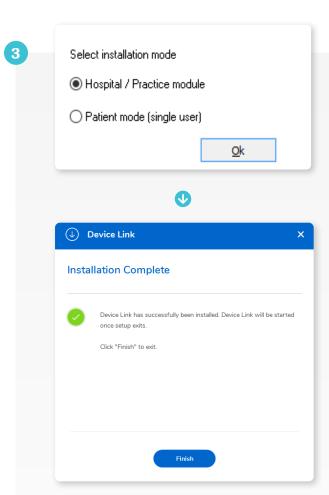

### Select installation mode

**Hospital/Practice Mode** is the required mode for the HCP. The base installation includes a default set of device drivers.

After this, the setup wizard allows an IT administrator to install drivers for additional compatible devices\*

\*Watch on screen instructions carefully as Device Link installs. It is recommended that when you are asked to reboot the system, you select "no" and reboot the computer after Device Link is fully installed.

\*Selecting a large number of device drivers may increase installation time and effort.

**Patient Mode** allows your patients to download devices from their home computers.

#### **Finish installation**

A message notifies you when the installation is complete.

Click Finish to exit.

For additional information log into your HCP Account and click the ② on the main menu bar.

Roche Diabetes Care is aware the platform may need to undergo a Data Privacy Impact Assessment. Please contact your Roche Sales Representative if you would like assistance during this process.