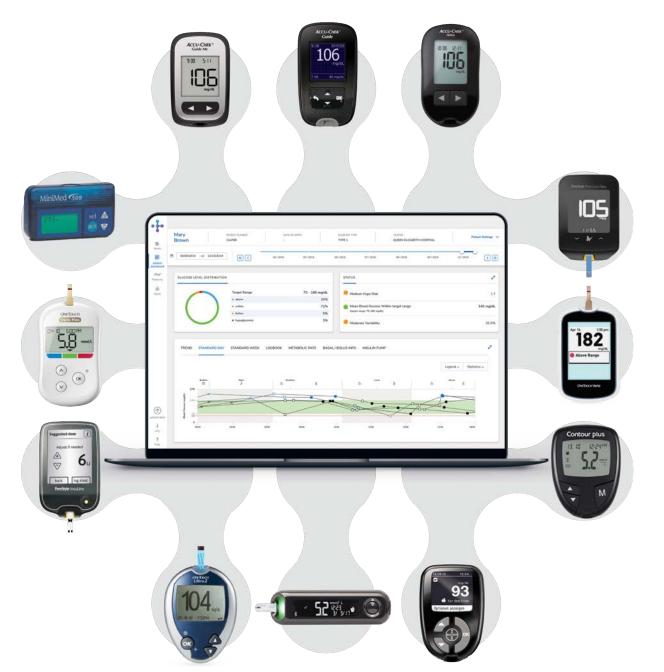

# Any device.\* One system.

Taking diabetes management to the next level with our open ecosystem.

\*The RocheDiabetes Care Platform will only work with devices that it has compatibility with. To get a complete listing of devices that will work with the RocheDiabetes Care Platform in the United States call 1-800-628-3346

## Any device.\* One system.

Taking diabetes management to the next level with our open ecosystem.

\*The RocheDiabetes Care Platform will only work with devices that it has compatibility with. To get a complete listing of devices that will work with the RocheDiabetes Care Platform in the United States call 1-800-628-3346