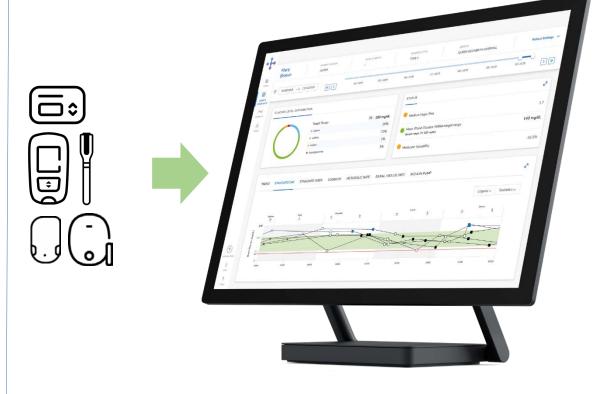

# Any device.\* One system.

Taking diabetes management to the next level with our open ecosystem.

\*The RocheDiabetes Care Platform will only work with devices that it has compatibility with. To get a complete listing of devices that will work with the RocheDiabetes Care Platform in the United States call 1-800-628-3346